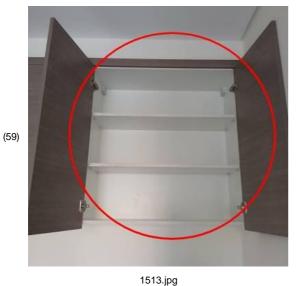

Room: pantry Status: Open Comments:

Mark found, needs cleaning

Created: Sat 14 Dec 16:27 2024

Room: pantry Status: Open Comments:

Stains to be cleaned

(60)

Created: Sat 14 Dec 16:28 2024

Room: bathroom 3 Status: Open Comments: