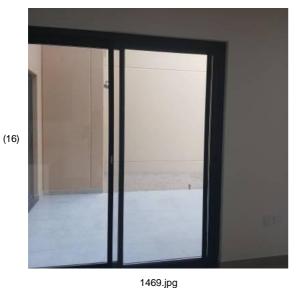

p between fitting and wall



1462.jpg

Created: Sat 14 Dec 15:17 2024

Room: Living room Status: Open Comments:

Socket not aligned straight





Created: Sat 14 Dec 15:17 2024

Room: Living room Status: Open Comments:

Stains to be cleaned



Created: Sat 14 Dec 15:18 2024

Room: Living room Status: Open Comments:

Fly screen damage

(11)



Created: Sat 14 Dec 15:20 2024

Room: Dining room Status: Open Comments:

Staimark on the tile needs to be cleaned

(12)





(13)



Created: Sat 14 Dec 15:26 2024

Room: Exterior area Status: Open Comments:

Stains on the needs to be cleaned





Created: Sat 14 Dec 15:27 2024

Room: Kitchen Status: Open Comments:

Gap between fitting and wall



Created: Sat 14 Dec 15:28 2024

Room: Dining room Status: Open Comments:

Stainmark, needs cleaning





Created: Sat 14 Dec 15:29 2024

Room: Dining room Status: Open Comments:

Fly screen very hard to move, needs to be rectified



Created: Sat 14 Dec 15:30 2024

Room: Dining room Status: Open Comments:

Gap between fitting and wall



Created: Sat 14 Dec 15:33 2024

Room: Kitchen Status: Open Comments:

Uneven ceiling acces panel

1471.jpg





Created: Sat 14 Dec 15:34 2024

Room: kitchen Status: Open Comments:

Screw missing

1472.jpg



Created: Sat 14 Dec 15:35 2024

Room: Lundry room Status: Open Comments:

Door wobbling

(20)

(21)

(19)



1473.jpg



Created: Sat 14 Dec 15:37 2024

Room: Lundry room Status: Open Comments:

Scratches found

1474.jpg



(23)

(24)



Created: Sat 14 Dec 15:39 2024

Room: Kitchen Status: Open Comments:

Ceiling channel should be free from the paint