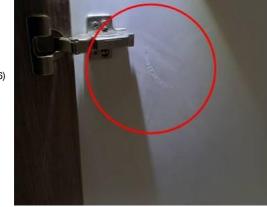

Created: Sat 14 Dec 15:10 2024

Room: Entrance area Status: Open Comments:

Damage frame to be rectified

Created: Sat 14 Dec 15:11 2024

Room: Entrance area

Status: Open Comments:

Dp door not closed properly

Created: Sat 14 Dec 15:12 2024