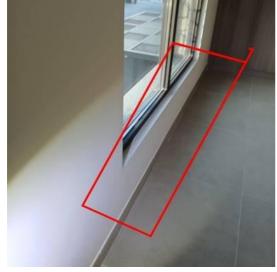

(12)

(13)

Created: Sat 14 Dec 15:26 2024

Room: Exterior area Status: Open Comments:

Stains on the needs to be cleaned

Created: Sat 14 Dec 15:27 2024

Room: Kitchen Status: Open Comments:

Gap between fitting and wall