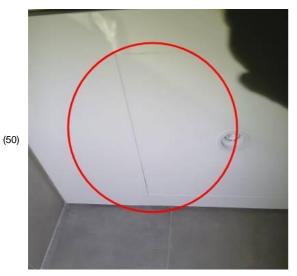

Created: Sat 14 Dec 16:20 2024

Room: bathroom 2 Status: Open Comments:

Crack to be rectified

(51)

Created: Sat 14 Dec 16:20 2024

Room: Bathroom 2 Status: Open Comments:

Shower class door stopper missing

1505.jpg