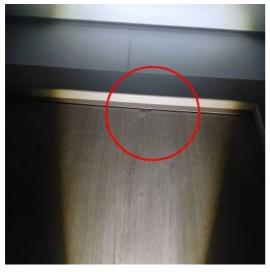

Created: Sat 14 Dec 15:39 2024

Room: Kitchen Status: Open Comments:

Ceiling channel should be free from the paint

Created: Sat 14 Dec 15:40 2024

Room: Kitchen Status: Open Comments:

Hinges needs to be adjustment, misaligned door touch with frame