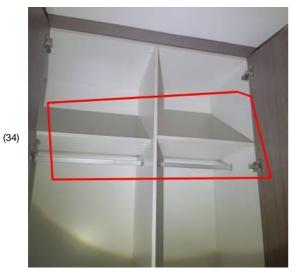

Poor finishing to be improved

Created: Sat 14 Dec 15:57 2024

Room: master bedroom

Status: Open Comments:

Poor finishing, Stainmark

Created: Sat 14 Dec 15:59 2024

Room: master bedroom

Status: Open Comments: