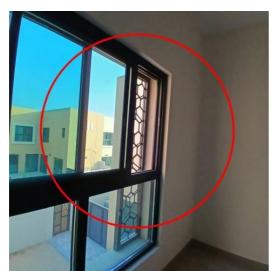

stopper not installed correctly door touching with

Bidet





Created: Sat 14 Dec 16:12 2024

Room: family seating Status: Open Comments:

Paint touch up needs to be done





Created: Sat 14 Dec 16:13 2024

Room: family seating Status: Open Comments:

Paint needs to be done



Created: Sat 14 Dec 16:13 2024

Room: master bedroom

Status: Open Comments:

Dp door doesn't close properly





Created: Sat 14 Dec 16:14 2024

Room: family seating Status: Open Comments:

Not aligned straight





Created: Sat 14 Dec 16:15 2024

Room: Bedroom 2 Status: Open Comments:

Lock not working

(44)



Created: Sat 14 Dec 16:16 2024

Room: Bedroom 2 Status: Open Comments:

Paint stain

(45)

1499.jpg





Created: Sat 14 Dec 16:17 2024

Room: Bedroom 2 Status: Open Comments:

Stains to be cleaned

(46)



Created: Sat 14 Dec 16:19 2024

Room: Bedroom 2 Status: Open Comments:

Paintmark

(47)



1501.jpg

Created: Sat 14 Dec 16:19 2024

Room: bathroom 2 Status: Open Comments:

Crack found

(48)







Created: Sat 14 Dec 16:20 2024

Room: Bathroom 2 Status: Open Comments:

Grout colour variation, grout needs replaced





Created: Sat 14 Dec 16:20 2024

Room: bathroom 2 Status: Open Comments:

Crack to be rectified





(51)

Created: Sat 14 Dec 16:20 2024

Room: Bathroom 2 Status: Open Comments:

Shower class door stopper missing

1505.jpg





Created: Sat 14 Dec 16:22 2024

Room: Bedroom 3 Status: Open Comments:

Door wobbling

1506.jpg



Created: Sat 14 Dec 16:23 2024

Room: Bedroom 3 Status: Open Comments:

Scratches found

(53)



Created: Sat 14 Dec 16:23 2024

Room: Bedroom 2 Stat