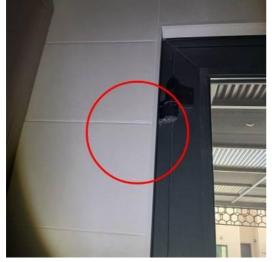

Created: Sat 14 Dec 15:30 2024

Room: Dining room Status: Open Comments:

Gap between fitting and wall

Created: Sat 14 Dec 15:33 2024

Room: Kitchen Status: Open Comments:

Uneven ceiling acces panel

1471.jpg

Created: Sat 14 Dec 15:34 2024