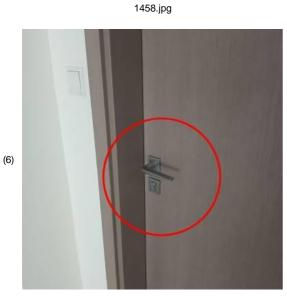

Created: Sat 14 Dec 15:10 2024

Room: Entrance area Status: Open Comments:

Damage frame to be rectified

Created: Sat 14 Dec 15:11 2024

Room: Entrance area

Status: Open Comments:

Dp door not closed properly

Created: Sat 14 Dec 15:12 2024