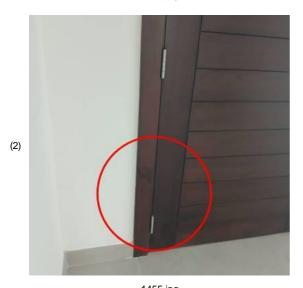

Created: Sat 14 Dec 15:10 2024

Room: Entrance area Status: Open Comments:

Damage frame to be rectified

Created: Sat 14 Dec 15:11 2024

Room: Entrance area

Status: Open Comments:

Dp door not closed properly

Created: Sat 14 Dec 15:12 2024