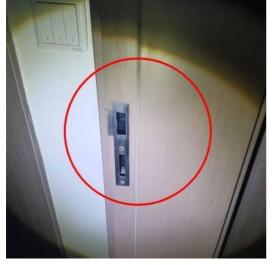

Door lock not working smoothly

Created: Sat 14 Dec 15:15 2024

Room: powder room Status: Open Comments:

All damage Screw needs replaced

Created: Sat 14 Dec 15:16 2024

Room: Living room Status: Open Comments: