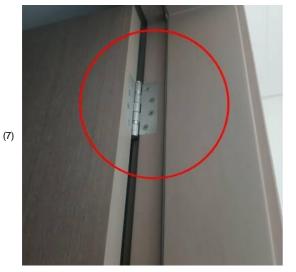

Created: Sat 14 Dec 15:10 2024

Room: Entrance area Status: Open Comments:

Damage frame to be rectified

Created: Sat 14 Dec 15:11 2024

Room: Entrance area

Status: Open Comments:

Dp door not closed properly

Created: Sat 14 Dec 15:12 2024