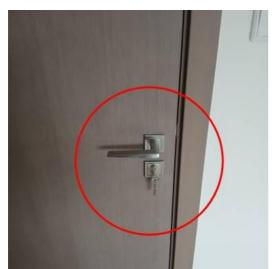

Room: Bedroom 4 Status: Open Comments:

Damage Screw

1518.jpg

Created: Sat 14 Dec 16:34 2024

Room: Bedroom 4 Status: Open Comments:

Lock not working smoothly

(65)

Created: Sat 14 Dec 16:35 2024