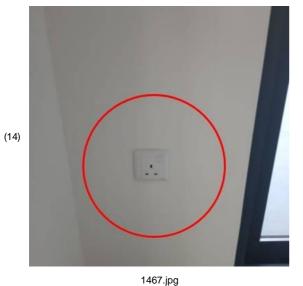

Created: Sat 14 Dec 15:10 2024

Room: Entrance area Status: Open Comments:

Damage frame to be rectified

Created: Sat 14 Dec 15:11 2024

Room: Entrance area

Status: Open Comments:

Dp door not closed properly

Created: Sat 14 Dec 15:12 2024

Room: powder room Status: Open Comments:

Silicone needs to be done

Created: Sat 14 Dec 15:13 2024

Room: powder room Status: Open Comments:

Paintmark, needs cleaning

Created: Sat 14 Dec 15:14 2024

Room: powder room Status: Open Comments: