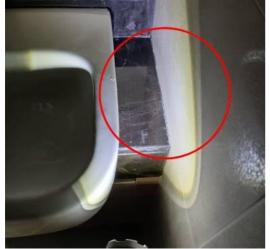

Stains to be cleaned

Created: Sat 14 Dec 15:18 2024

Room: Living room Status: Open Comments:

Fly screen damage

(11)

Created: Sat 14 Dec 15:20 2024

Room: Dining room Status: Open Comments:

Staimark on the tile needs to be cleaned

(12)

(13)

Created: Sat 14 Dec 15:26 2024

Room: Exterior area Status: Open Comments:

Stains on the needs to be cleaned

Created: Sat 14 Dec 15:27 2024

Room: Kitchen Status: Open Comments:

Gap between fitting and wall