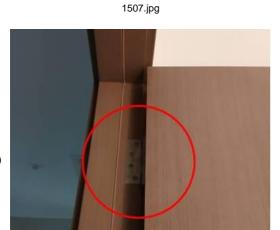

Created: Sat 14 Dec 16:22 2024

Room: Bedroom 3 Status: Open Comments:

Door wobbling

1506.jpg

Created: Sat 14 Dec 16:23 2024

Room: Bedroom 3 Status: Open Comments:

Scratches found

(53)