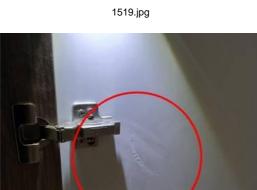

Room: Bedroom 3 Status: Open Comments:

Gap between fitting and wall

Created: Sat 14 Dec 16:25 2024

Room: Bedroom 3 Status: Open Comments:

Lock very hard to open, needs to be rectified

1511.jpg

Created: Sat 14 Dec 16:26 2024