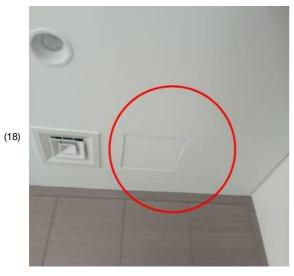

Created: Sat 14 Dec 15:30 2024

Room: Dining room Status: Open Comments:

Gap between fitting and wall

Created: Sat 14 Dec 15:33 2024

Room: Kitchen Status: Open Comments:

Uneven ceiling acces panel

1471.jpg

Created: Sat 14 Dec 15:34 2024