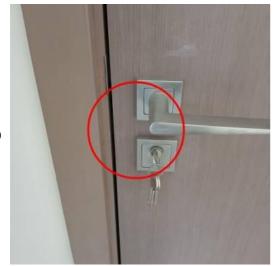

Room: Bedroom 3 Status: Open Comments:

Gap between fitting and wall

Created: Sat 14 Dec 16:25 2024

Room: Bedroom 3 Status: Open Comments:

Lock very hard to open, needs to be rectified

1511.jpg

Created: Sat 14 Dec 16:26 2024