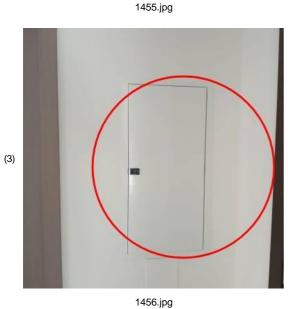

Created: Sat 14 Dec 15:10 2024

Room: Entrance area Status: Open Comments:

Damage frame to be rectified

Created: Sat 14 Dec 15:11 2024

Room: Entrance area

Status: Open Comments:

Dp door not closed properly

Created: Sat 14 Dec 15:12 2024