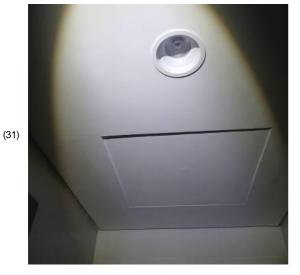

Created: Sat 14 Dec 15:30 2024

Room: Dining room Status: Open Comments:

Gap between fitting and wall

Created: Sat 14 Dec 15:33 2024

Room: Kitchen Status: Open Comments:

Uneven ceiling acces panel

1471.jpg

Created: Sat 14 Dec 15:34 2024