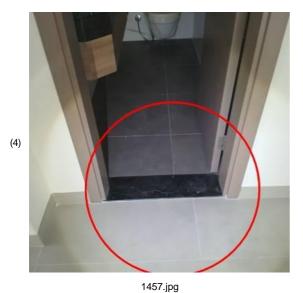

## Plumbing

Accessories shaking needs adjustment

General Remarks

Water Supply: not connected Electricity: not connected

Created: Sat 14 Dec 15:09 2024

Room: Entrance area Status: Open Comments:

Door wobbling

Created: Sat 14 Dec 15:10 2024

Room: Entrance area Status: Open Comments:

Damage frame to be rectified

Created: Sat 14 Dec 15:11 2024

Room: Entrance area

Status: Open Comments:

Dp door not closed properly

Created: Sat 14 Dec 15:12 2024