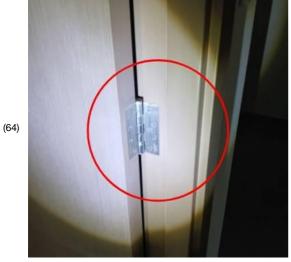

Room: Bedroom 4 Status: Open Comments:

Damage Screw

1518.jpg

Created: Sat 14 Dec 16:34 2024

Room: Bedroom 4 Status: Open Comments:

Lock not working smoothly

(65)

Created: Sat 14 Dec 16:35 2024

Room: Bedroom 4 Status: Open Comments:

Damage found

(66)

1520.jpg

1521.jpg

Created: Sat 14 Dec 16:36 2024

Room: Bedroom 4 Status: Open Comments:

Paint needs to be done