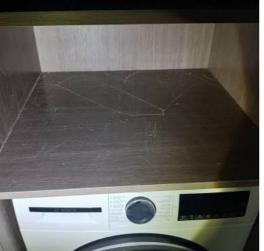

Room: kitchen Status: Open Comments:

Screw missing

1472.jpg

Created: Sat 14 Dec 15:35 2024

Room: Lundry room Status: Open Comments:

Door wobbling

(20)

(21)

(19)

1473.jpg

Created: Sat 14 Dec 15:37 2024

Room: Lundry room Status: Open Comments:

Scratches found

1474.jpg

(23)

(24)