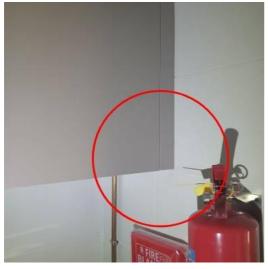

Gap between fitting and wall

1462.jpg

Created: Sat 14 Dec 15:17 2024

Room: Living room Status: Open Comments:

Socket not aligned straight

Created: Sat 14 Dec 15:17 2024

Room: Living room Status: Open Comments: