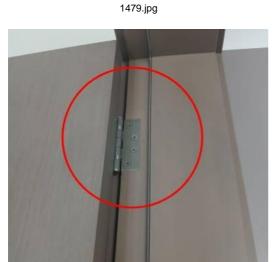

Created: Sat 14 Dec 15:39 2024

Room: Kitchen Status: Open Comments:

Ceiling channel should be free from the paint

Created: Sat 14 Dec 15:40 2024

Room: Kitchen Status: Open Comments:

Hinges needs to be adjustment, misaligned door touch with frame