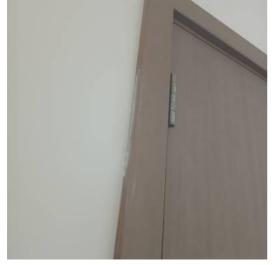

Created: Sat 14 Dec 15:39 2024

Room: Kitchen Status: Open Comments:

Ceiling channel should be free from the paint

Created: Sat 14 Dec 15:40 2024

Room: Kitchen Status: Open Comments:

Hinges needs to be adjustment, misaligned door touch with frame