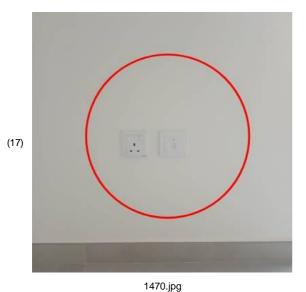

Gap between fitting and wall

1462.jpg

Created: Sat 14 Dec 15:17 2024

Room: Living room Status: Open Comments:

Socket not aligned straight

Created: Sat 14 Dec 15:17 2024

Room: Living room Status: Open Comments: