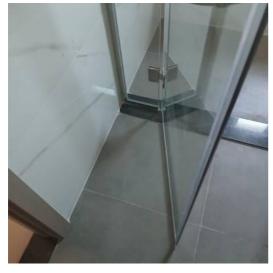

Created: Sat 14 Dec 16:20 2024

Room: bathroom 2 Status: Open Comments:

Crack to be rectified

(51)

Created: Sat 14 Dec 16:20 2024

Room: Bathroom 2 Status: Open Comments:

Shower class door stopper missing

1505.jpg