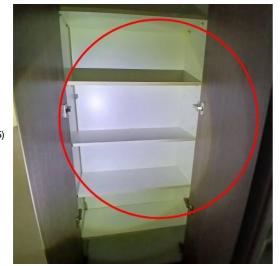

Poor finishing to be improved

Created: Sat 14 Dec 15:57 2024

Room: master bedroom

Status: Open Comments:

Poor finishing, Stainmark

Created: Sat 14 Dec 15:59 2024

Room: master bedroom

Status: Open Comments: